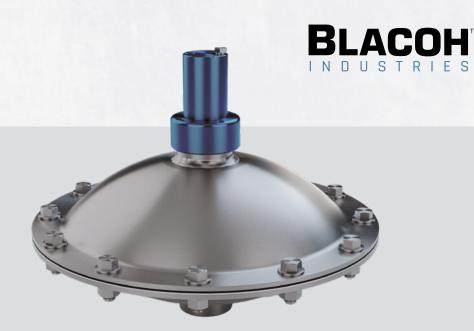

## **SENTRY™** Automatic Inlet Stabilizer

Ideal for 1.5" & 2" AODD Pumps

Say "goodbye" to manual adjustments and "hello" to streamlined operations—the SENTRY Automatic Inlet Stabilizer sets a new industry standard. Pre-sized for 1.5" and 2" AODD pump inlets, this revolutionary solution will reduce wear and tear on the suction side of your AODD pump. Experience the difference of peak performance and unmatched efficiency.

## **SPECIFICATIONS**

- · Housing materials: Stainless steel
- · Diaphragm materials: PTFE
- Pump Sizes: 1.5" & 2" AODD Pump
- Inlet Types: FNPT, BSP, ANSI Flange, Tri-Clamp
- Max Pressure: +/-50 psi (3.45 bar)
- · Air Control: Automatic
- Certifications: 3.1 Cert, Material Cert, Cert of Origin, Hydrostatic, Dye Penetrant, Radiography, PMI, Bolt Tensile, Customer Specified